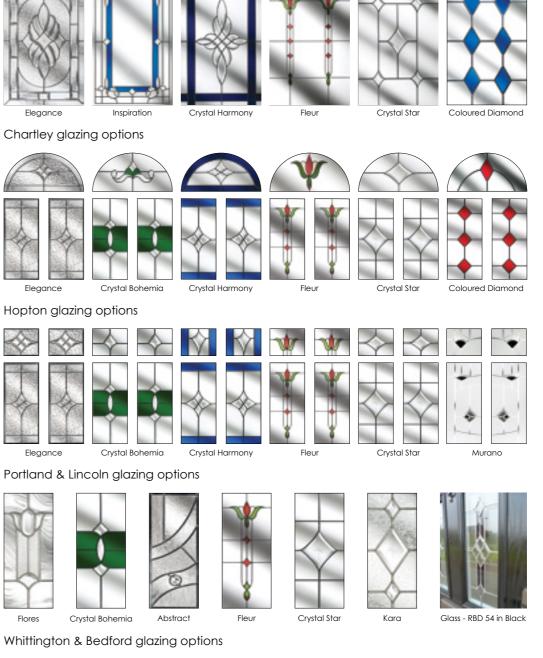

A selection of glazing options are shown but many more are available to view on our website: www.doorsmart.co.uk Every effort will be made to accommodate special requirements.

Take a look at the choice of top quality door furniture and locks, adding elegance with a high level of security.

#### Glazing options.