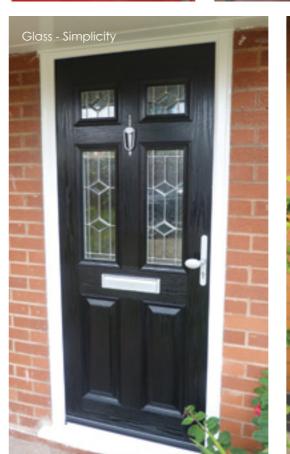

#### Kenilworth, Warwick & Windsor glazing options

Diamond Cut

Crystal Star

RBD 60

**Backing Glass Options** 

After choosing your design, select a backing glass. Either a traditional obscure or an oriel obscure design. Glass images are reproduced by kind permission of Pilkington PIc and Regalead & Distinction Doors. Symbols and names are trademarks of both Pilkington PIc and Regalead & Distinction Doors.