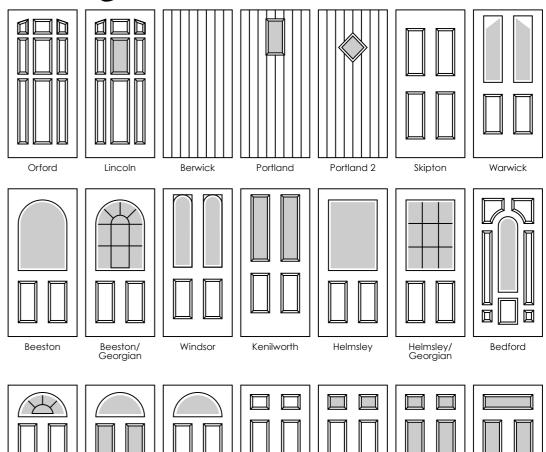

Colour is introduced into the fibreglass during manufacture, making a unique through colour facing which requires little maintenance and is highly durable - truly a door for the future.

With a choice of 7 colours and 22 styles, we offer an outstanding range.

• No need for painting or staining

Every Doorsmart door is individually made to measure to ensure a perfect fit. Our product range includes the most popular door designs in both solid or glazed versions.

All doors featured in this brochure have been manufactured by Doorsmart.

Strong, durable and designed to add elegance to your home with a high level of security.

Tutbury Glass - Obscure

Tutbury Glass - Mackintosh Rose

### Endless choice.

Portland

WHITE

Kenilworth

door styles

For wider entrances we offer glazed and un-glazed side panels to match door designs in Windsor, Kenilworth and Warwick door styles.

(All doors are white internally).

Create your own unique door design here at Doorsmart. Use the Berwick door, then choose any of the door apertures (Glazing parts) from page fifteen and create your own personal design. Four examples are shown below