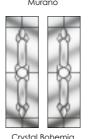

#### Kenilworth, Warwick & Windsor glazing options

Diamond Cut

Crystal Star

RBD 60

**Backing Glass Options** 

After choosing your design, select a backing glass. Either a traditional obscure or an oriel obscure design. Glass images are reproduced by kind permission of Pilkington PIc and Regalead & Distinction Doors. Symbols and names are trademarks of both Pilkington PIc and Regalead & Distinction Doors.