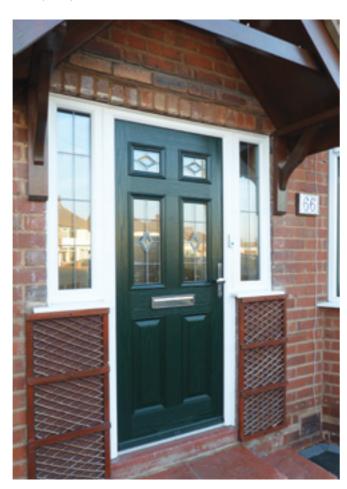

# dudley and chartley

The Dudley and Chartley styles are a popular choice, allowing rays of light into your hallway.

The Dudley offers more privacy for those requiring less light and glass.

There are plenty of options to make the Dudley or Chartley your unique entrance.

## helmsley and beeston

Choose your door style, your colour, your glass and furniture to create your very own personal entrance.

Protecting your home from intruders is a priority for any home owner. The Doorsmart range has been designed to ensure your home remains safe.

The Helmsley is a stylish option which offers maximum light into your home.

Manufacturing to a consistently high standard Doorsmart provides a door that is easy to install and has an excellent service life.