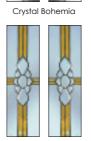

#### Kenilworth, Warwick & Windsor glazing options

Diamond Cut

Crystal Star

RBD 60

**Backing Glass Options** 

After choosing your design, select a backing glass. Either a traditional obscure or an oriel obscure design. Glass images are reproduced by kind permission of Pilkington PIc and Regalead & Distinction Doors. Symbols and names are trademarks of both Pilkington PIc and Regalead & Distinction Doors.