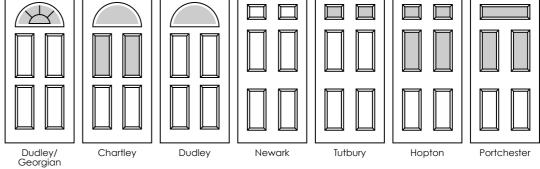

# dudley and chartley

The Dudley and Chartley styles are a popular choice, allowing rays of light into your hallway.

The Dudley offers more privacy for those requiring less light and glass.

There are plenty of options to make the Dudley or Chartley your unique entrance.

Chartley Glass - Obscure

The Helmsley is a stylish option which offers maximum light into your home.

Manufacturing to a consistently high standard Doorsmart provides a door that is easy to install and has an excellent service life.

Our best seller the Kenilworth, is the perfect entrance door, allowing sunlight to shine through into your home, reflecting your chosen glass design.

**ROSEWOOD** 

GREEN

WHITE