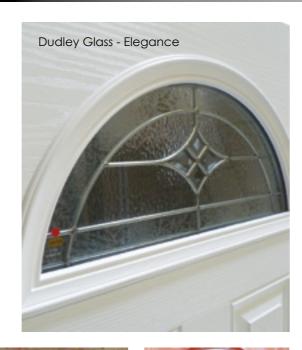

# dudley and chartley

The Dudley and Chartley styles are a popular choice, allowing rays of light into your hallway.

The Dudley offers more privacy for those requiring less light and glass.

There are plenty of options to make the Dudley or Chartley your unique entrance.

#### **Dudley Glazing Options**

**Tutbury Glazing Options** 

Glazing options. Glazing options.

Our intricate soldered lead patterns are specially designed to complement your chosen door. All film colours can be changed to match you door colour.