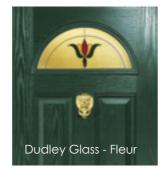

# dudley and chartley

The Dudley and Chartley styles are a popular choice, allowing rays of light into your hallway.

The Dudley offers more privacy for those requiring less light and glass.

There are plenty of options to make the Dudley or Chartley your unique entrance.

#### **Dudley Glazing Options**

**Tutbury Glazing Options** 

Glazing options. Glazing options.

Our intricate soldered lead patterns are specially designed to complement your chosen door. All film colours can be changed to match you door colour.