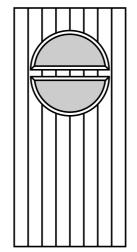

# dudley and chartley

The Dudley and Chartley styles are a popular choice, allowing rays of light into your hallway.

The Dudley offers more privacy for those requiring less light and glass.

There are plenty of options to make the Dudley or Chartley your unique entrance.

Chartley Glass - Obscure