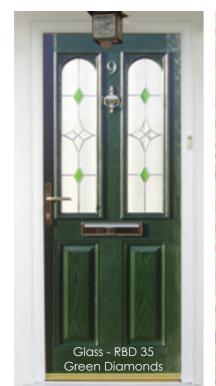

is a stylish option which offers maximum light into your home.

Manufacturing to a consistently high standard Doorsmart provides a door that is easy to install and has an excellent service life.











































Our best seller the Kenilworth, is the perfect entrance door, allowing sunlight to shine through into your home, reflecting your chosen glass design.





















































































**ROSEWOOD** 

GREEN

WHITE

### Quality, design & strength.

### Inspiring new ideas.



Glazing can add that perfect finishing touch, whether you choose a classic lead style, an intricate stained glass pattern or a decorative etched design.

The beautiful arch of the Windsor compliments your chosen glass design perfectly.









**Doorsmart Sash Doorlites -** The Doorsmart Sash Doorlite is a revolutionary design that can be incorporated into our Helmsley door design.

Ideal for use in back doors situated in kitchens where extra ventilation is needed. The doorlite also comes with an integral black fly screen, to keep those summer bugs away.

A Georgian bar effect has been encapsulated between the panes of glass. Simple controls ensure easy operation.

#### **Doorsmart Blind Doorlites**

The Venetian blind is encapsulated between the glass to provide a zero maintenance blind that needs no cleaning.

The blind can be raised, tilted and lowered using unobtrusive fingertip controls.





#### Stable doors.



The Chirk stable door is an elegant choice developed using the most secure lock and roller latch system