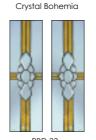

#### Glazing options.

#### Kenilworth, Warwick & Windsor glazing options

Diamond Cut

Crystal Star

RBD 60

**Backing Glass Options** 

After choosing your design, select a backing glass. Either a traditional obscure or an oriel obscure design. Glass images are reproduced by kind permission of Pilkington PIc and Regalead & Distinction Doors. Symbols and names are trademarks of both Pilkington PIc and Regalead & Distinction Doors.