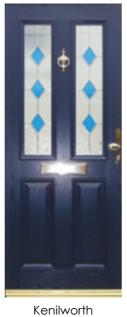

Our best seller the Kenilworth, is the perfect entrance door, allowing sunlight to shine through into your home, reflecting your chosen glass design.

**ROSEWOOD** 

GREEN

WHITE