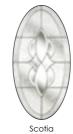

#### Glazing options.

#### Kenilworth, Warwick & Windsor glazing options

Diamond Cut

Crystal Star

RBD 60

**Backing Glass Options** 

After choosing your design, select a backing glass. Either a traditional obscure or an oriel obscure design. Glass images are reproduced by kind permission of Pilkington PIc and Regalead & Distinction Doors. Symbols and names are trademarks of both Pilkington PIc and Regalead & Distinction Doors.