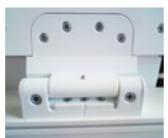

WHITE

- Secured by Design PAS 023/ 024.
- Opposing Hooks & Dead Bolts.
- Available in White or Brown.
- O Unique Face Plated Finish.

All of our doors are fitted with fully adjustable hinges and keeps.

Whether you choose a knocker, spy hole, letterplate or numerals we can manufacture your very own unique entrance.