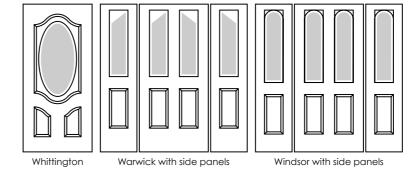

### Endless choice.

Portland

WHITE

Kenilworth

door styles

For wider entrances we offer glazed and un-glazed side panels to match door designs in Windsor, Kenilworth and Warwick door styles.

(All doors are white internally).

Our frame options also include fixed lights in both square and arch formats.