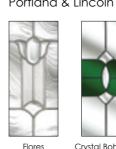

#### Glazing options.

#### Kenilworth, Warwick & Windsor glazing options

Diamond Cut

Crystal Star

RBD 60

**Backing Glass Options** 

After choosing your design, select a backing glass. Either a traditional obscure or an oriel obscure design. Glass images are reproduced by kind permission of Pilkington PIc and Regalead & Distinction Doors. Symbols and names are trademarks of both Pilkington PIc and Regalead & Distinction Doors.