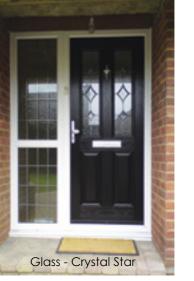

#### Kenilworth, Warwick & Windsor glazing options

Diamond Cut

Crystal Star

RBD 60

**Backing Glass Options** 

After choosing your design, select a backing glass. Either a traditional obscure or an oriel obscure design. Glass images are reproduced by kind permission of Pilkington PIc and Regalead & Distinction Doors. Symbols and names are trademarks of both Pilkington PIc and Regalead & Distinction Doors.