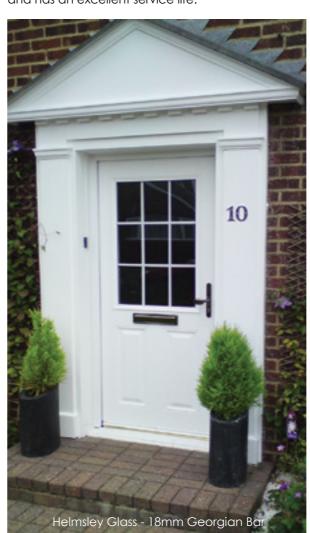

## helmsley and beeston

Choose your door style, your colour, your glass and furniture to create your very own personal entrance.

Protecting your home from intruders is a priority for any home owner. The Doorsmart range has been designed to ensure your home remains safe.

The Helmsley is a stylish option which offers maximum light into your home.

Manufacturing to a consistently high standard Doorsmart provides a door that is easy to install and has an excellent service life.