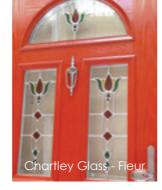

# dudley and chartley

The Dudley and Chartley styles are a popular choice, allowing rays of light into your hallway.

The Dudley offers more privacy for those requiring less light and glass.

There are plenty of options to make the Dudley or Chartley your unique entrance.

Chartley Glass - Obscure