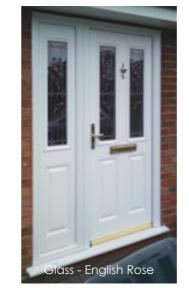

artley your unique entrance.

Chartley Glass - Obscure









## helmsley and beeston

Choose your door style, your colour, your glass and furniture to create your very own personal entrance.

Protecting your home from intruders is a priority for any home owner. The Doorsmart range has been designed to ensure your home remains safe.

The Helmsley is a stylish option which offers maximum light into your home.

Manufacturing to a consistently high standard Doorsmart provides a door that is easy to install and has an excellent service life.











































Our best seller the Kenilworth, is the perfect entrance door, allowing sunlight to shine through into your home, reflecting your chosen glass design.





















































































**ROSEWOOD** 

GREEN

WHITE

### Quality, design & strength.

### Inspiring new ideas.



Glazing can add that perfect finishing touch, whether you choose a classic lead style, an intricate stained glass pattern or a decorative etched design.

The beautiful arch of the Windsor compliments your chosen glass design perfectly.









**Doorsmart Sash Doorlites -** The Doorsmart Sash Doorlite is a revolutionary design that can be incorporated into our Helmsley door design.

Ideal for use in back doors situated in kitchens where extra ventilation is needed. The doorlite also comes with an integral black fly screen, to keep those summer bugs away.

A Georgian bar effect has been encapsulated between the panes of glass. Simple controls ensure easy operation.

#### **Door