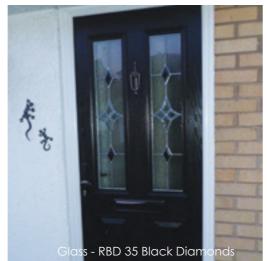

ass.

There are plenty of options to make the Dudley or Chartley your unique entrance.

Chartley Glass - Obscure









## helmsley and beeston

Choose your door style, your colour, your glass and furniture to create your very own personal entrance.

Protecting your home from intruders is a priority for any home owner. The Doorsmart range has been designed to ensure your home remains safe.

The Helmsley is a stylish option which offers maximum light into your home.

Manufacturing to a consistently high standard Doorsmart provides a door that is easy to install and has an excellent service life.











































Our best seller the Kenilworth, is the perfect entrance door, allowing sunlight to shine through into your home, reflecting your chosen glass design.





















































































**ROSEWOOD** 

GREEN

WHITE

### Quality, design & strength.

### Inspiring new ideas.



Glazing can add that perfect finishing touch, whether you choose a classic lead style, an intricate stained glass pattern or a decorative etched design.

The beautiful arch of the Windsor compliments your chosen glass design perfectly.









**Doorsmart Sash Doorlites -** The Doorsmart Sash Doorlite is a revolutionary design that can be incorporated into our Helmsley door design.

Ideal for use in back doors situated in kitchens where extra ventilation is needed. The doorlite also comes with an integral black fly screen, to keep those summer bugs away.

A Georgian bar effect has been encapsulated between the panes of