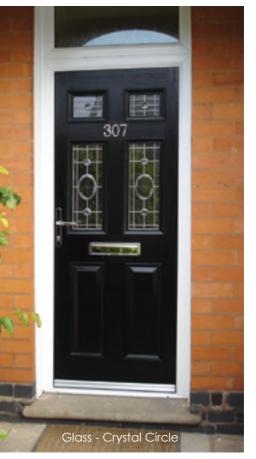

#### Kenilworth, Warwick & Windsor glazing options

Diamond Cut

Crystal Star

RBD 60

**Backing Glass Options** 

After choosing your design, select a backing glass. Either a traditional obscure or an oriel obscure design. Glass images are reproduced by kind permission of Pilkington PIc and Regalead & Distinction Doors. Symbols and names are trademarks of both Pilkington PIc and Regalead & Distinction Doors.