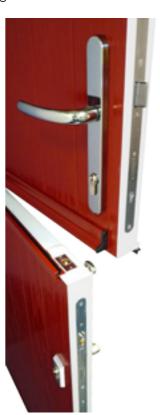

#### High security locking.

The Doorsmart range offers the highest levels of security.

The Multipoint Locking System with opposing hooks and dead bolts has been rigorously tested and has proven to reach the highest standard with the police preferred accreditation Secured by Design. Doorsmart offers complete peace of mind.

WHITE

- Secured by Design PAS 023/ 024.
- Opposing Hooks & Dead Bolts.
- Available in White or Brown.
- O Unique Face Plated Finish.

All of our doors are fitted with fully adjustable hinges and keeps.

Whether you choose a knocker, spy hole, letterplate or numerals we can manufacture your very own unique entrance.