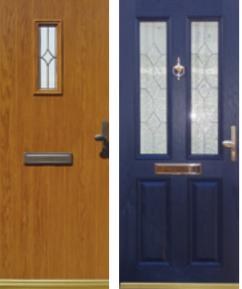

# dudley and chartley

The Dudley and Chartley styles are a popular choice, allowing rays of light into your hallway.

The Dudley offers more privacy for those requiring less light and glass.

There are plenty of options to make the Dudley or Chartley your unique entrance.

Our best seller the Kenilworth, is the perfect entrance door, allowing sunlight to shine through into your home, reflecting your chosen glass design.

**ROSEWOOD** 

GREEN

WHITE