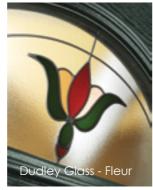

# dudley and chartley

The Dudley and Chartley styles are a popular choice, allowing rays of light into your hallway.

The Dudley offers more privacy for those requiring less light and glass.

There are plenty of options to make the Dudley or Chartley your unique entrance.

#### **Dudley Glazing Options**

**Tutbury Glazing Options** 

Glazing options. Glazing options.

Our intricate soldered lead patterns are specially designed to complement your chosen door. All film colours can be changed to match you door colour.