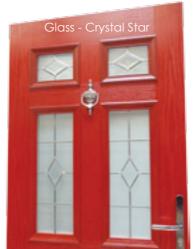

#### Kenilworth, Warwick & Windsor glazing options

Diamond Cut

Crystal Star

RBD 60

**Backing Glass Options** 

After choosing your design, select a backing glass. Either a traditional obscure or an oriel obscure design. Glass images are reproduced by kind permission of Pilkington PIc and Regalead & Distinction Doors. Symbols and names are trademarks of both Pilkington PIc and Regalead & Distinction Doors.