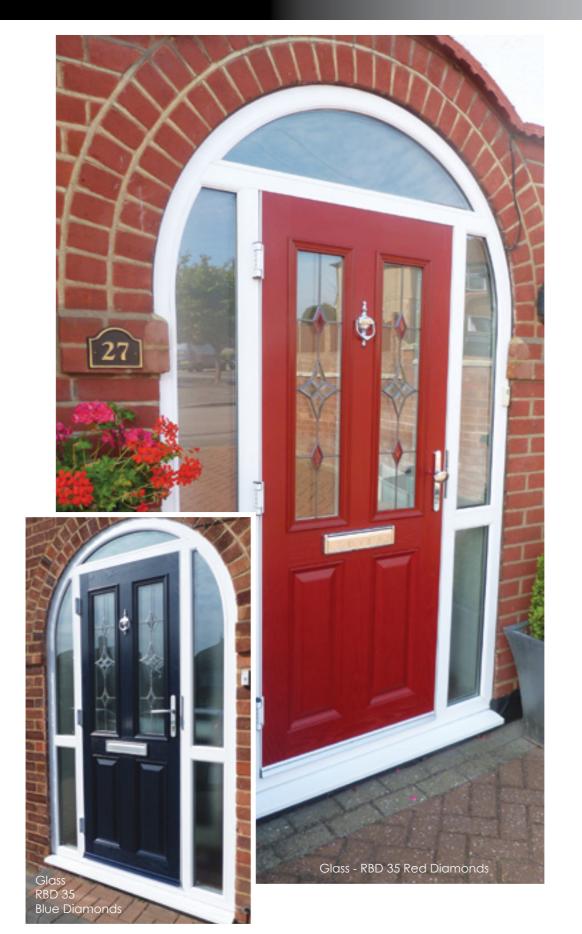

r Chartley your unique entrance.

Chartley Glass - Obscure









## helmsley and beeston

Choose your door style, your colour, your glass and furniture to create your very own personal entrance.

Protecting your home from intruders is a priority for any home owner. The Doorsmart range has been designed to ensure your home remains safe.

The Helmsley is a stylish option which offers maximum light into your home.

Manufacturing to a consistently high standard Doorsmart provides a door that is easy to install and has an excellent service life.











































Our best seller the Kenilworth, is the perfect entrance door, allowing sunlight to shine through into your home, reflecting your chosen glass design.





















































































**ROSEWOOD** 

GREEN

WHITE

### Quality, design & strength.

### Inspiring new ideas.



Glazing can add that perfect finishing touch, whether you choose a classic lead style, an intricate stained glass pattern or a decorative etched design.

The beautiful arch of the Windsor compliments your chosen glass design perfectly.









**Doorsmart Sash Doorlites -** The Doorsmart Sash Doorlite is a revolutionary design that can be incorporated into our Helmsley door design.

Ideal for use in back doors situated in kitchens where extra ventilation is needed. The doorlite also comes with an integral black fly screen, to keep those summer bugs away.

A Georgian bar effect has been encapsulated between the panes of glass. Simple controls ensure easy operation.

#### **