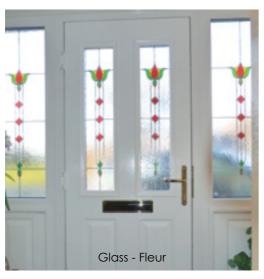

#### **Dudley Glazing Options**

**Tutbury Glazing Options** 

Glazing options. Glazing options.

Our intricate soldered lead patterns are specially designed to complement your chosen door. All film colours can be changed to match you door colour.