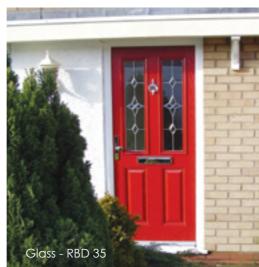

ere are plenty of options to make the Dudley or Chartley your unique entrance.

Chartley Glass - Obscure









## helmsley and beeston

Choose your door style, your colour, your glass and furniture to create your very own personal entrance.

Protecting your home from intruders is a priority for any home owner. The Doorsmart range has been designed to ensure your home remains safe.

The Helmsley is a stylish option which offers maximum light into your home.

Manufacturing to a consistently high standard Doorsmart provides a door that is easy to install and has an excellent service life.











































Our best seller the Kenilworth, is the perfect entrance door, allowing sunlight to shine through into your home, reflecting your chosen glass design.





















































































**ROSEWOOD** 

GREEN

WHITE

### Quality, design & strength.

### Inspiring new ideas.



Glazing can add that perfect finishing touch, whether you choose a classic lead style, an intricate stained glass pattern or a decorative etched design.

The beautiful arch of the Windsor compliments your chosen glass design perfectly.









**Doorsmart Sash Doorlites -** The Doorsmart Sash Doorlite is a revolutionary design that can be incorporated into our Helmsley door design.

Ideal for use in back doors situated in kitchens where extra ventilation is needed. The doorlite also comes with an integral black fly screen, to keep those summer bugs away.

A Georgian bar effect has been encapsulated between the panes of glass. S