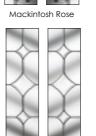

#### Kenilworth, Warwick & Windsor glazing options

Diamond Cut

Crystal Star

RBD 60

**Backing Glass Options** 

After choosing your design, select a backing glass. Either a traditional obscure or an oriel obscure design. Glass images are reproduced by kind permission of Pilkington PIc and Regalead & Distinction Doors. Symbols and names are trademarks of both Pilkington PIc and Regalead & Distinction Doors.