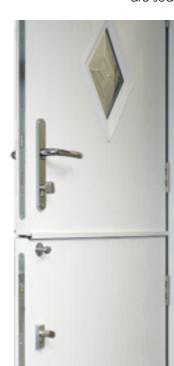

#### Stable doors.

The Chirk stable door is an elegant choice developed using the most secure lock and roller latch system on the market today.

A rack bolt joins the two halves together and are sealed using rebated centre door seals.