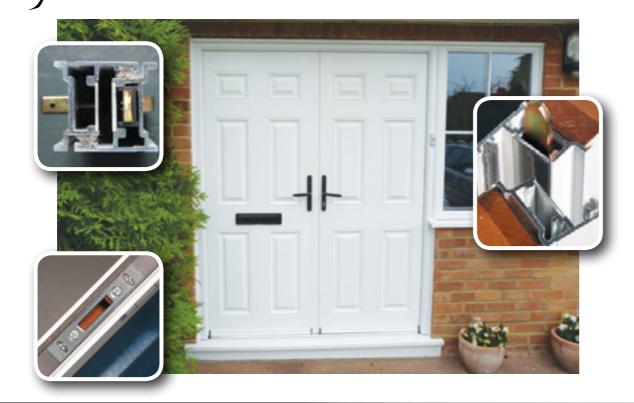

## door construction

The doors are constructed by bonding high impact fibreglass outer skins to composite rails surrounding an inner core of very high thermally efficient insulating foam (CFC free).

High insulation foam core

The inner core also acts as Stable timber inner frame a superior soundproofing UPVC composite rail agent. Reinforcing Outer frames are available in 70mm (White, White Foil, Rose on White, Rose on Rose, Oak on White and Oak on Oak. GRP door leaf tested to the highest standards of performance. • Secured by Design trong through colour fibreglass facing Building regulation part 'M' thresholds • PAS 23 & 24 available in gold & silver. Options are 12mm, **O** BM TRADA 24mm and 25mm Aluminium and 67mm UPVC. ♠ BM TRADA enhanced security O Door sets PAS 23 & 24 Strong Option of cills Durable • CFC free insulating foam • Superior thermal insulation • Enhanced sound proofing • Easy clean surface • Superior appearance