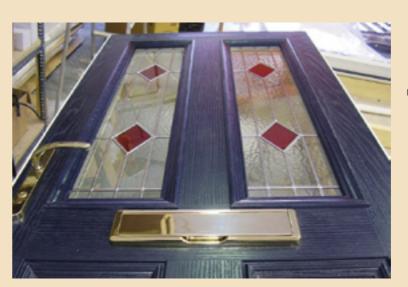

#### **Dudley Glazing Options**

**Tutbury Glazing Options** 

Glazing options. Glazing options.

Our intricate soldered lead patterns are specially designed to complement your chosen door. All film colours can be changed to match you door colour.

Glass - English Rose

Glass - Crystal Harmony Glass - RBD 35 Blue Diamonds