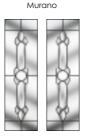

#### Kenilworth, Warwick & Windsor glazing options

Diamond Cut

Crystal Star

RBD 60

**Backing Glass Options** 

After choosing your design, select a backing glass. Either a traditional obscure or an oriel obscure design. Glass images are reproduced by kind permission of Pilkington PIc and Regalead & Distinction Doors. Symbols and names are trademarks of both Pilkington PIc and Regalead & Distinction Doors.