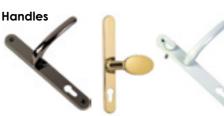

Doorsmart offers a comprehensive choice of door furniture to add the perfect finishing touch.

- O Lever / lever.
- Dever pad.
- Available in gold, chrome, satin, bright bronze, satin bronze, black or white.
- Beautiful solid die cast handles with elegant looks.
- All handles are spring assisted for smooth, trouble free action.
- Latch retention Snib facility also available.