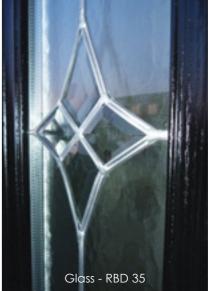

plenty of options to make the Dudley or Chartley your unique entrance.

Chartley Glass - Obscure









## helmsley and beeston

Choose your door style, your colour, your glass and furniture to create your very own personal entrance.

Protecting your home from intruders is a priority for any home owner. The Doorsmart range has been designed to ensure your home remains safe.

The Helmsley is a stylish option which offers maximum light into your home.

Manufacturing to a consistently high standard Doorsmart provides a door that is easy to install and has an excellent service life.











































Our best seller the Kenilworth, is the perfect entrance door, allowing sunlight to shine through into your home, reflecting your chosen glass design.





















































































**ROSEWOOD** 

GREEN

WHITE

### Quality, design & strength.

### Inspiring new ideas.



Glazing can add that perfect finishing touch, whether you choose a classic lead style, an intricate stained glass pattern or a decorative etched design.

The beautiful arch of the Windsor compliments your chosen glass design perfectly.









**Doorsmart Sash Doorlites -** The Doorsmart Sash Doorlite is a revolutionary design that can be incorporated into our Helmsley door design.

Ideal for use in back doors situated in kitchens where extra ventilation is needed. The doorlite also comes with an integral black fly screen, to keep those summer bugs away.

A Georgian bar effect has been encapsulated between the panes of glass. Simple co