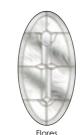

#### Glazing options.

#### Kenilworth, Warwick & Windsor glazing options

Diamond Cut

Crystal Star

RBD 60

**Backing Glass Options** 

After choosing your design, select a backing glass. Either a traditional obscure or an oriel obscure design. Glass images are reproduced by kind permission of Pilkington PIc and Regalead & Distinction Doors. Symbols and names are trademarks of both Pilkington PIc and Regalead & Distinction Doors.