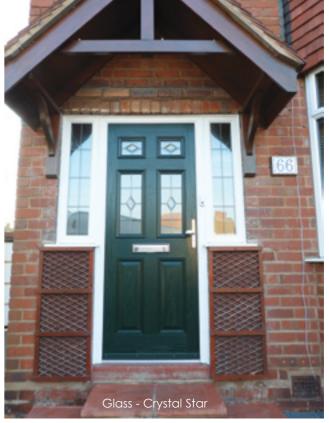

#### Kenilworth, Warwick & Windsor glazing options

Diamond Cut

Crystal Star

RBD 60

**Backing Glass Options** 

After choosing your design, select a backing glass. Either a traditional obscure or an oriel obscure design. Glass images are reproduced by kind permission of Pilkington PIc and Regalead & Distinction Doors. Symbols and names are trademarks of both Pilkington PIc and Regalead & Distinction Doors.